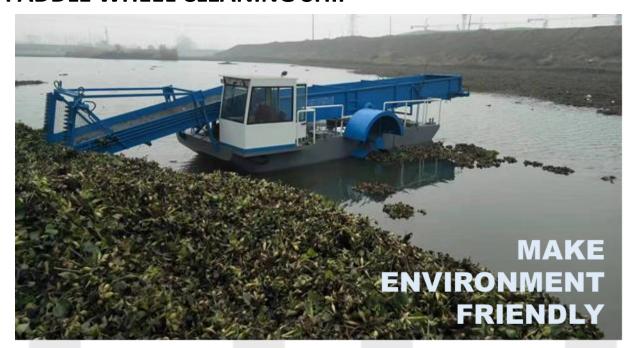

## PADDLE WHEEL CLEANING SHIP

The paddle wheel cleaning ship is an environmental protection engineering ship used to clean up the floating garbage on the water surface. It's main feature as follows:

- This ship can not only harvest some aquatic plants such as water hyacinth and Dongyang grass, but also salvage some domestic garbage such as foam boxes and plastic bags. Its operation is convenient and simple, and the harvesting, salvaging, storage and unloading can be easily controlled by the buttons on the console in the cab.;
- This horizontal scissors, collecting arm, and automatic collecting wheel cooperate with the front collecting cabin tacitly, and can work continuously and work stably;
- This ship is equipped with an anti-collision protection device on the horizontal scissors, which can effectively prevent the scissors from colliding with underwater rocks and sundries when harvesting water weeds, improve the service life of the scissors, and ensure the continuity of the harvesting operation;
- This ship is suitable for mowing and cleaning in rivers with complex water environment and geographical location. The double wheels can effectively prevent the disadvantages of traditional propellers from being entangled by fishing nets and debris, and can turn around in place.

## **MAIN PARAMETERS**

| Deck length            | 8m                    |
|------------------------|-----------------------|
| Depth Moulded          | 1m                    |
| Ship width             | 3m                    |
| Draft (full load)      | 0.4-0.5m              |
| Engine power           | 75kw                  |
| Light speed            | 4km/h                 |
| Collection depth       | 0.8m                  |
| Endurance              | 24h                   |
| Passenger              | 2                     |
| Max. ship length       | 13.5m                 |
| Max. ship height       | 2.5m                  |
| Max. ship width        | 4.4m                  |
| Max. discharge height  | > 2 m                 |
| Displacement (no load) | 12m <sup>3</sup>      |
| Max. loading capacity  | 8-10m <sup>3</sup>    |
| Working speed          | 2km/h                 |
| Collection width       | 3.4m                  |
| Navigating Zone        | Class B               |
| Drive type             | Paddle wheel          |
| Efficiency             | 6800m <sup>3</sup> /h |
|                        |                       |