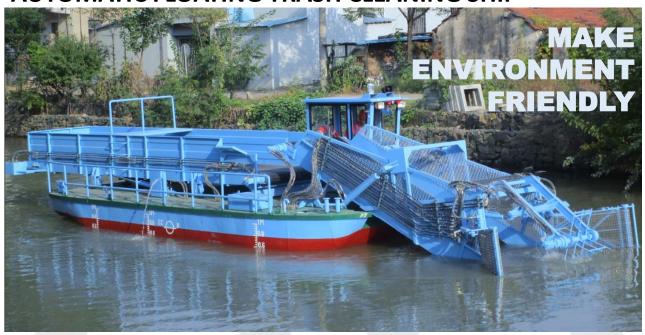

## **AUTOMATIC FLOATING TRASH CLEANING SHIP**

The automatic floating trash cleaning ship is an environmental protection engineering ship used to clean up the floating garbage on the water surface. It's main feature as follows:

- The ship is hydraulically driven, and the engine is a highperformance marine diesel engine with low noise. The emission meets the national first-class standard, fully meets the environmental protection requirements, and does not increase other pollution while controlling water pollution, and does not cause pollution;
- The full-automatic floating ship has a wide range of collection, which can not only clean the large and long floating garbage (such as branches, trees, etc.), but also clean the small floating garbage (such as green duckweed, leaves, white pollutants, plastic bags, empty bottles, etc.);
- The whole cleaning of gathering, fishing, filtering and unloading is fully automated with high working efficiency, which is dozens of times of that of manual fishing boat.
- The ship adopts the collection and transportation mode of front receiving and unloading, which is conducive to the ship's unloading operation.