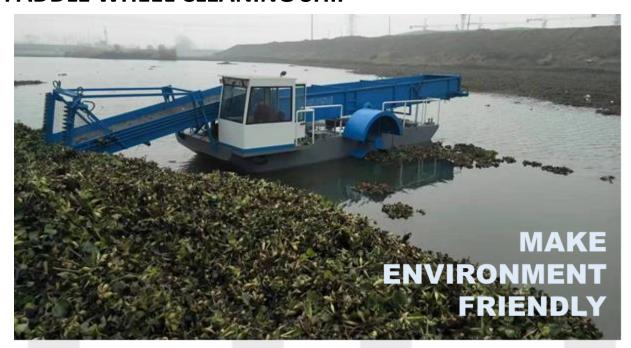

## PADDLE WHEEL CLEANING SHIP

The paddle wheel cleaning ship is an environmental protection engineering ship used to clean up the floating garbage on the water surface. It's main feature as follows:

- This ship can not only harvest some aquatic plants such as water hyacinth and Dongyang grass, but also salvage some domestic garbage such as foam boxes and plastic bags. Its operation is convenient and simple, and the harvesting, salvaging, storage and unloading can be easily controlled by the buttons on the console in the cab.:
- This horizontal scissors, collecting arm, and automatic collecting wheel cooperate with the front collecting cabin tacitly, and can work continuously and work stably;
- This ship is equipped with an anti-collision protection device on the horizontal scissors, which can effectively prevent the scissors from colliding with underwater rocks and sundries when harvesting water weeds, improve the service life of the scissors, and ensure the continuity of the harvesting operation;
- This ship is suitable for mowing and cleaning in rivers with complex water environment and geographical location. The double wheels can effectively prevent the disadvantages of traditional propellers from being entangled by fishing nets and debris, and can turn around in place.

## **MAIN PARAMETERS**

| Deck length            | 8m                         |
|------------------------|----------------------------|
| Depth Moulded          | 1.26m                      |
| Ship width             | 2.2m                       |
| Draft (full load)      | 0.5m                       |
| Engine power           | 65kw                       |
| Light speed            | 10km/h                     |
| Collection depth       | 0.8m                       |
| Endurance              | 24h                        |
| Passenger              | 2                          |
| Max. ship length       | 12.5m                      |
| Max. ship height       | 2.8m                       |
| Max. ship width        | 3.2m                       |
| Max. discharge height  | > 2 m                      |
| Displacement (no load) | 11m <sup>3</sup>           |
| Max. loading capacity  | 5m <sup>3</sup>            |
| Working speed          | 5km/h                      |
| Collection width       | 3.4m                       |
| Navigating Zone        | Class E                    |
| Drive type             | Paddle whee                |
| Efficiency             | 5000-8000m <sup>3</sup> /h |
|                        |                            |