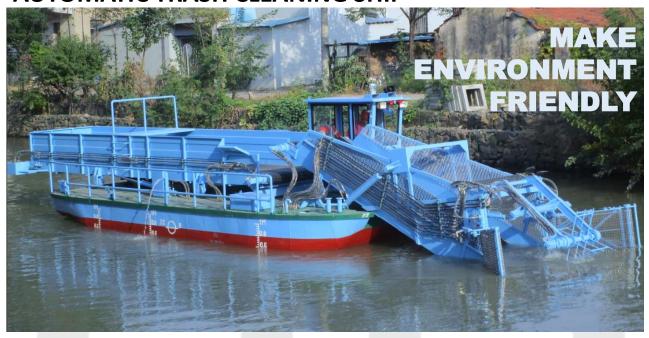

## **AUTOMATIC TRASH CLEANING SHIP**

The automatic floating trash cleaning ship is an environmental protection engineering ship used to clean up the floating garbage on the water surface. It's main feature as follows:

- The ship is hydraulically driven, and the engine is a highperformance marine diesel engine with low noise. The emission meets the national first-class standard, fully meets the environmental protection requirements, and does not increase other pollution while controlling water pollution, and does not cause pollution;
- The full-automatic floating ship has a wide range of collection, which can not only clean the large and long floating garbage (such as branches, trees, etc.), but also clean the small floating garbage (such as green duckweed, leaves, white pollutants, plastic bags, empty bottles, etc.);
- The whole cleaning of gathering, fishing, filtering and unloading is fully automated with high working efficiency, which is dozens of times of that of manual fishing boat.
- The ship adopts the collection and transportation mode of front receiving and unloading, which is conducive to the ship's unloading operation.