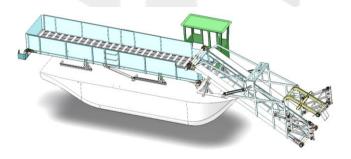

## **AUTOMATIC TRASH CLEANING SHIP**

The automatic floating trash cleaning ship is an environmental protection engineering ship used to clean up the floating garbage on the water surface. It's main feature as follows:

- The ship is hydraulically driven, and the engine is a highperformance marine diesel engine with low noise. The emission meets the national first-class standard, fully meets the environmental protection requirements, and does not increase other pollution while controlling water pollution, and does not cause pollution;
- The full-automatic floating ship has a wide range of collection, which can not only clean the large and long floating garbage (such as branches, trees, etc.), but also clean the small floating garbage (such as green duckweed, leaves, white pollutants, plastic bags, empty bottles, etc.);
- The whole cleaning of gathering, fishing, filtering and unloading is fully automated with high working efficiency, which is dozens of times of that of manual fishing boat.
- The ship adopts the collection and transportation mode of front receiving and unloading, which is conducive to the ship's unloading operation.